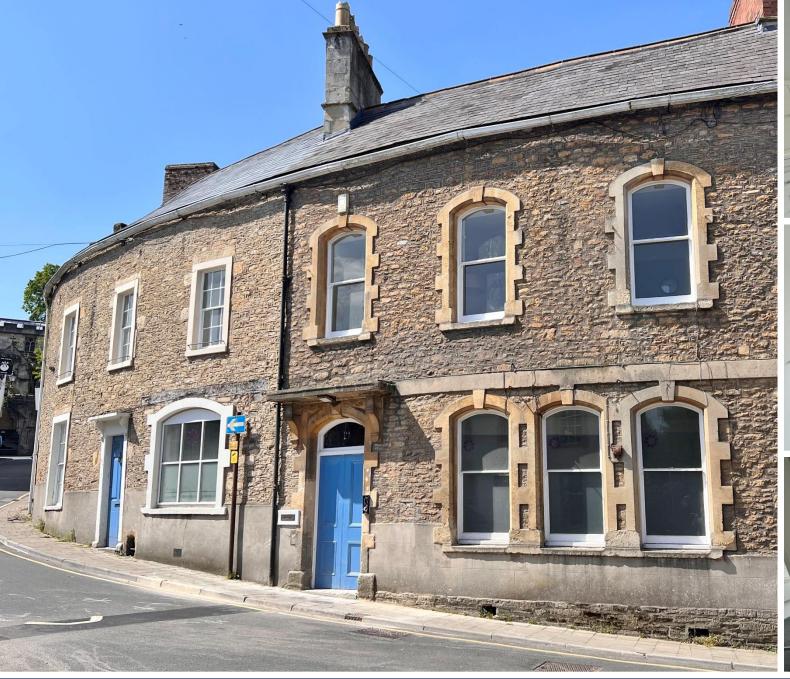

## **Commercial**

Α+

76-100 101-125 126-150

20-21 King Street Frome BA11 1BH

Rent £15,000 per annum Ratable Value £6,100 (this is not the amount you pay) An extremely versatile ground floor office suite that is situated in the town centre, currently arranged as four offices with three storage rooms, including 'a vault' with WC and kitchenette facilities. The property is actually two address' with two separate roadside door, that could easily serve as two separate offices Recently decorated, in great condition, recently rewired with Fibre internet and modern electric heaters.