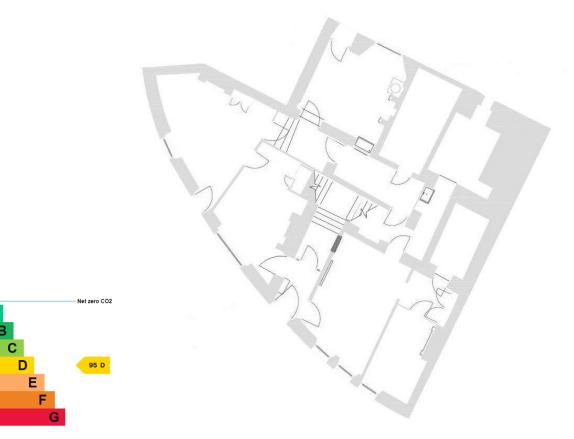

## **Commercial**

Α+

76-100 101-125 126-150

20-21 King Street Frome BA11 1BH

Rent £15,000 per annum Ratable Value £6,100 (this is not the amount you pay) An extremely versatile ground floor office suite that is situated in the town centre, currently arranged as four offices with three storage rooms, including 'a vault' with WC and kitchenette facilities. The property is actually two address' with two separate roadside door, that could easily serve as two separate offices Recently decorated, in great condition, recently rewired with Fibre internet and modern electric heaters.